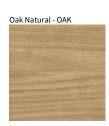

## **WOODLIN SUSPENSION**

COLOR FINISH CHART

| PROJECT  |  |  |
|----------|--|--|
| TYPE     |  |  |
| NOTES    |  |  |
| QUANTITY |  |  |
| DATE     |  |  |

Walnut Natural - WAL

White - WHI

**Digital:** Not all screens are calibrated the same, and therefore, colors will appear differently between screens. **Physical:** When texture is involved, there will be variations in color, character and tone within a product series and between product families.