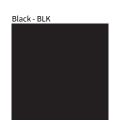

## **WOODLIN SUSPENSION**

COLOR FINISH CHART

| PROJECT  |  |  |
|----------|--|--|
| TYPE     |  |  |
| NOTES    |  |  |
| QUANTITY |  |  |
| DATE     |  |  |

Walnut Natural - WAL

White - WHI

**Digital:** Not all screens are calibrated the same, and therefore, colors will appear differently between screens. **Physical:** When texture is involved, there will be variations in color, character and tone within a product series and between product families.