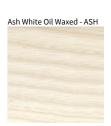

## **WOODLIN SUSPENSION**

COLOR FINISH CHART

| PROJECT  |  |  |
|----------|--|--|
| TYPE     |  |  |
| NOTES    |  |  |
| QUANTITY |  |  |
| DATE     |  |  |

Walnut Natural - WAL

White - WHI

**Digital:** Not all screens are calibrated the same, and therefore, colors will appear differently between screens. **Physical:** When texture is involved, there will be variations in color, character and tone within a product series and between product families.